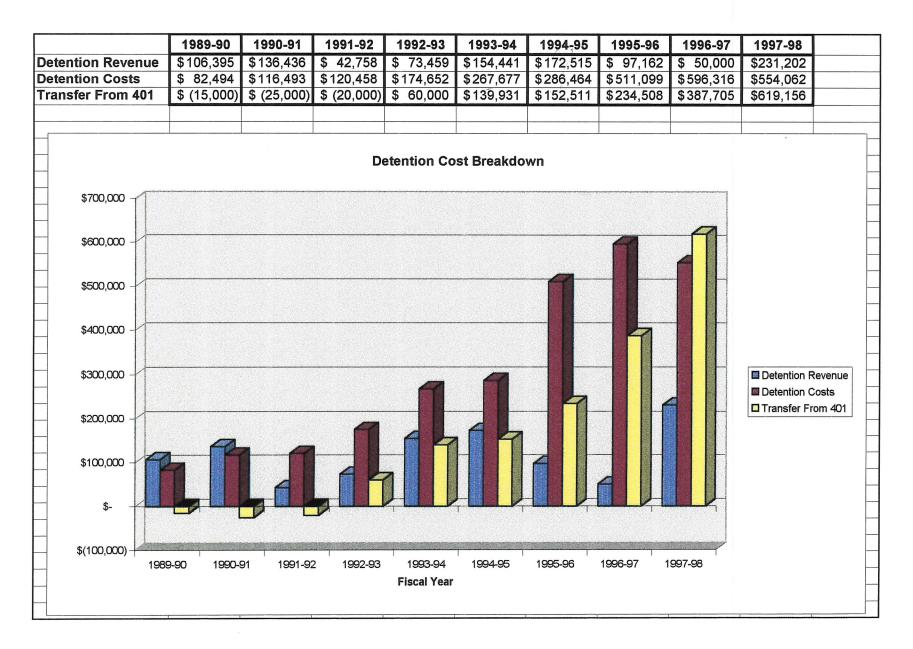

July 23, 1997 Department of Finance Page two

CCA has agreed to charge the county \$48.50 a day for adult male prisoners. This is a \$3.50 a day reduction in charges. In addition, they have agreed to pay Torrance County a fee of \$.75 a day for each state and federal prisoner that they have incarcerated.